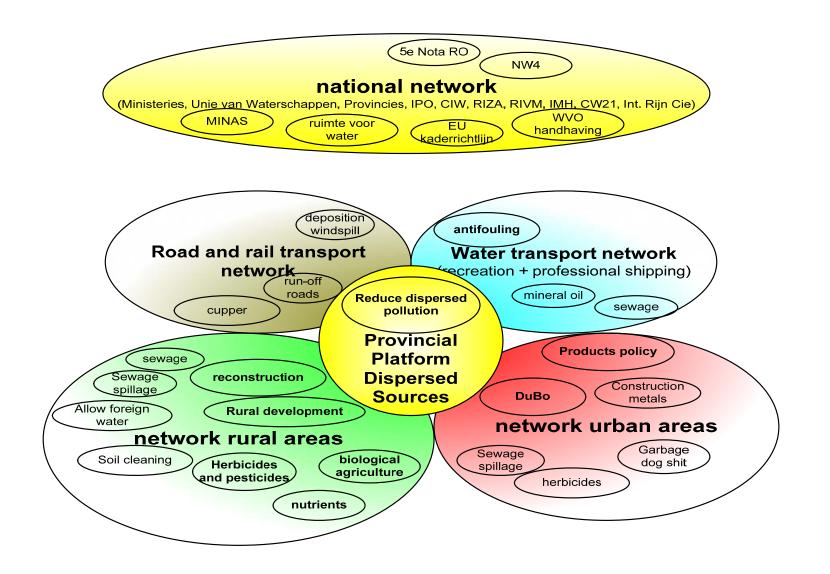

#### What is actor analysis?

Illustrative Example of the analysis of a very complex policy network

Actor and network analysis

Bert Enserink