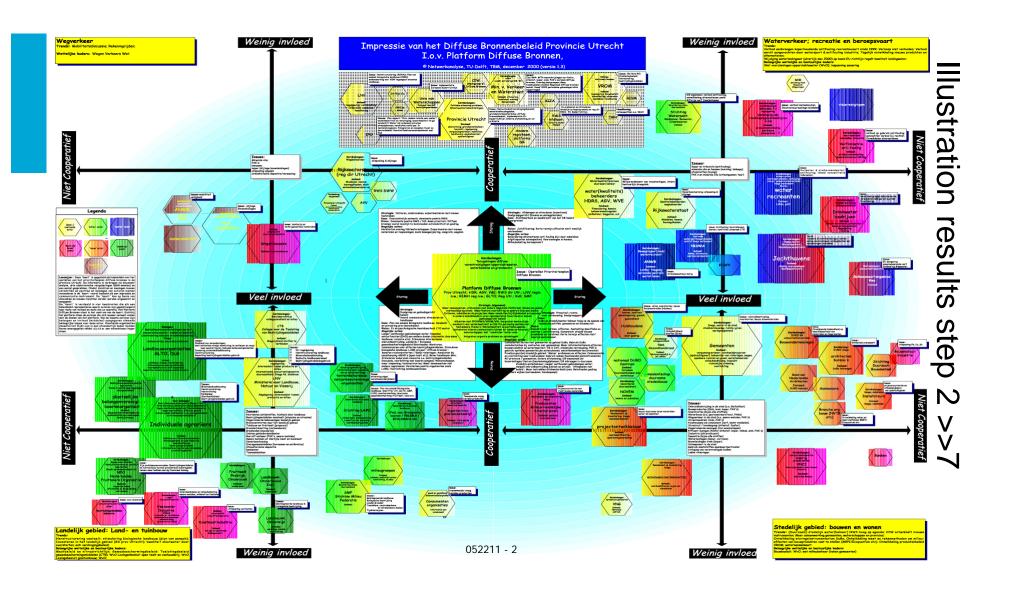

#### What is actor analysis?

Illustrative Example of the analysis of a very complex policy network

Actor and network analysis

Bert Enserink

### Our advice based on the analysis:

- Don't mingle in issues where you have few allies and/or strong opponents
- Focus on issues where you have support and access to means
- Focus on low hanging fruit: short term highly visible guaranteed successes (where you have some means yourself).
- Keep others informed of your successes and ambition

# Rounding up: What you have learned about actor analysis up to now

It is important to know

- What is the playing field
- Who are your friends and foes
- What are their concerns and issues