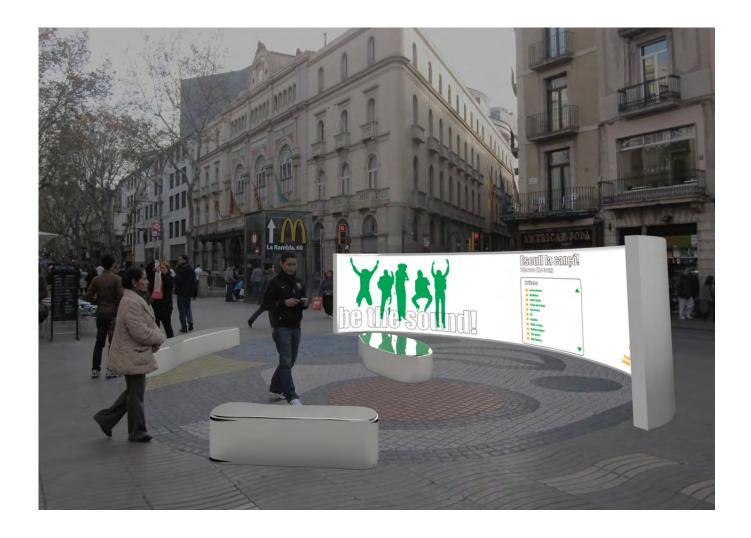

## SOCIAL COHESION DESIGN MISSION

All these groups of people have an itinerary, a clear goal, but what we try to emphasize in this project is to create a kind of pause in these different paths.

The goal is to create cohesion and interection among different kind of people. A place where you can find people who are looking for the same as you, where you can talk about the same themes, share hobbies, talk about the city, and, to make it simple, a place where you can meet new people.

We got to a conclusion by studying different possibilities:

The space is focus in the music, making the music the link between lot of people with different likes.

We want to combine unknown people in order to form a group and work all together to achive the same goal, that in this case would be to play a song with different instruments.

A part from being a musement and entertainment space it will also be a meeting point, a sitting area and a cohesion point of social integration.

A project of more 3 years of investigation that are glasses that can be graduated by introducing a fluid in between 2 glasses, without the necessity of expensive machines every pair will cost 1\$