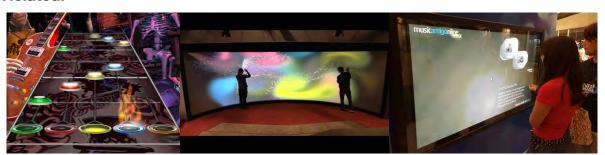

#### Our project:

The goal is to collect dierent people to form a band and play a song together. And how does it work? Wehave based our activity on The Guitar Hero game.

It is a giant touch screen where there will be dierent instruments. The mechanism is the same as in thegame: the notes come out one after another, and you have to touch at the right time to make the songsound good.

To start the game is needed to be a group of 6 participants. By this way, we force people to search newpeople and talk with them. Then all of you, have to decide what music you want to play. As in every song, there are dierent intruments that will be represented by dierent people, one person willplay the guitar, the other the piano, drum, etc.

## Music Wall, Touch the music!

The next Sunday 25 of December will premiere the new project in Las Ramblas of Barcelona. The design studio "Out Design", are the responsibles of a project that will consist in a touchable screen about twenty meters wide and two high were the public will have to make a group, and form a music band. The game, its inspired on Guitar Hero game, but with more tools: guitar, battery, piano... The users will make music that they before were choose with his group. They will have to play the song like the screen says, and if the user make the good punctuation, they will have a present. A risky and new initiative but funny and fresh.