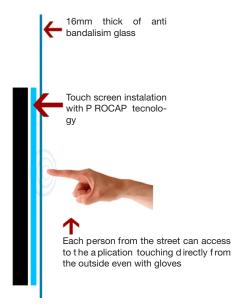

#### Music wall description

The music wall is a curved wall composed of 14 touch screen monitors which is a surface capacitive technology that consists of a uniform conductive coating on a glass panel. Electrodes around the panel's edge evenly distribute a low voltage across the conductive layer, creating a uniform electric field. A touch draws current from each corner. The controller measures the radio of the current flow from the corners and calculates the touch location. It is connected by a USB port into the media installation.

The structure that supports this screens is a stainless steel tubular structure fixed in the floor by anchor plates of 15x15 cm spaced every 2 meters.