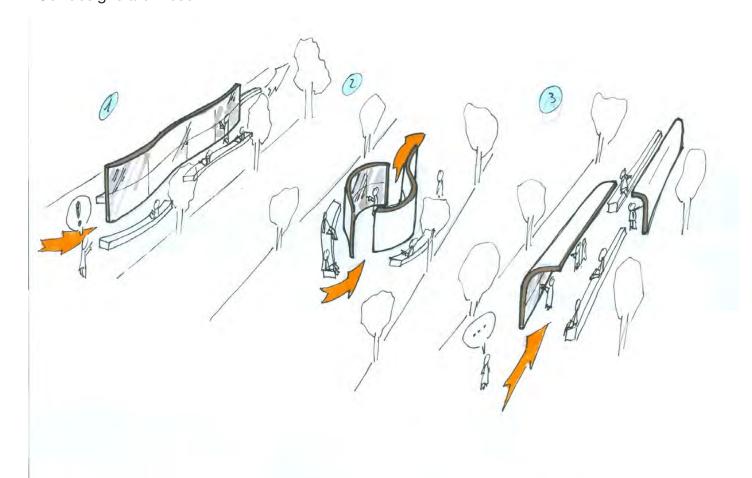

#### **Implantation I-3**

- Elaborate on "Look & Fell" to communicate Social Mission / Name & Advertising Slogan
- 3D CAD drawing of Design in Rambla setting (Rambla research into public-perception).
- Plan for Test-Pilot (finance, stakeholders involvement (municipality, public, TV etc.), planning).

Be the sound!

- 3D CAD drawing of Design in Rambla setting (Rambla research into public-perception).

The main menu appears between songs, and invites you to choose the song you would like play whit some people, and you invite 5 people to participate.

#### Music wall description

The music wall is a curved wall composed of 14 touch screen monitors which is a surface capacitive technology that consists of a uniform conductive coating on a glass panel. Electrodes around the panel's edge evenly distribute a low voltage across the conductive layer, creating a uniform electric field. A touch draws current from each corner. The controller measures the radio of the current flow from the corners and calculates the touch location. It is connected by a USB port into the media installation.

The structure that supports this screens is a stainless steel tubular structure fixed in the floor by anchor plates of 15x15 cm spaced every 2 meters.