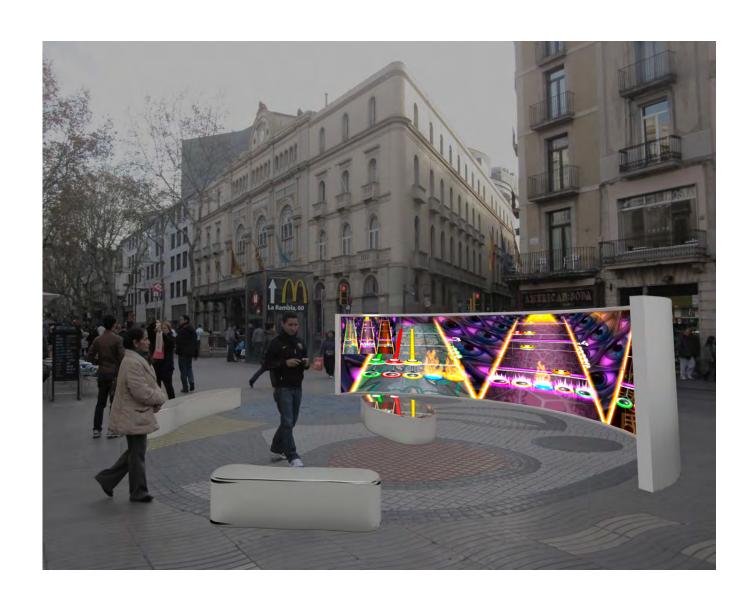

Be the sound!

- 3D CAD drawing of Design in Rambla setting (Rambla research into public-perception).

The main menu appears between songs, and invites you to choose the song you would like play whit some people, and you invite 5 people to participate.

#### Music wall description

The music wall is a curved wall composed of 14 touch screen monitors which is a surface capacitive technology that consists of a uniform conductive coating on a glass panel. Electrodes around the panel's edge evenly distribute a low voltage across the conductive layer, creating a uniform electric field. A touch draws current from each corner. The controller measures the radio of the current flow from the corners and calculates the touch location. It is connected by a USB port into the media installation.

The structure that supports this screens is a stainless steel tubular structure fixed in the floor by anchor plates of 15x15 cm spaced every 2 meters.