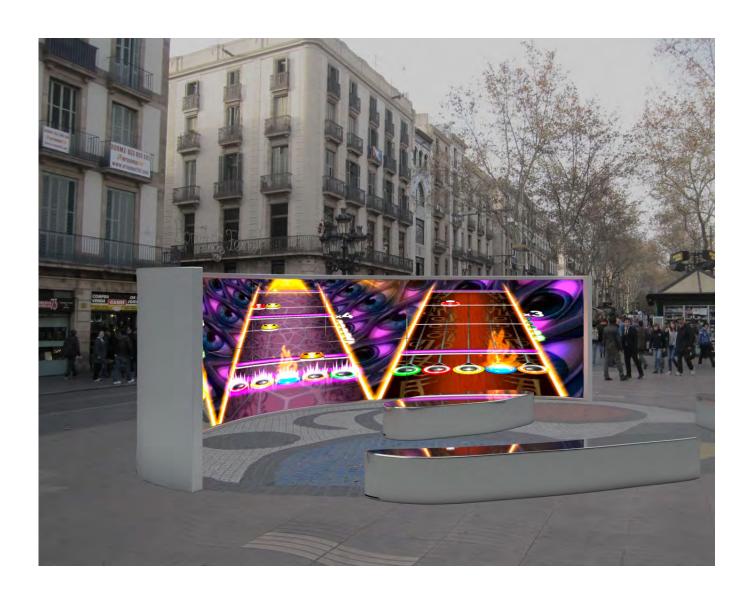

#### Our project:

The goal is to collect dierent people to form a band and play a song together. And how does it work? Wehave based our activity on The Guitar Hero game.

It is a giant touch screen where there will be dierent instruments. The mechanism is the same as in thegame: the notes come out one after another, and you have to touch at the right time to make the songsound good.

To start the game is needed to be a group of 6 participants. By this way, we force people to search newpeople and talk with them. Then all of you, have to decide what music you want to play. As in every song, there are dierent intruments that will be represented by dierent people, one person willplay the guitar, the other the piano, drum, etc.

## Music Wall, Touch the music!

The next Sunday 25 of December will premiere the new project in Las Ramblas of Barcelona. The design studio "Out Design", are the responsibles of a project that will consist in a touchable screen about twenty meters wide and two high were the public will have to make a group, and form a music band. The game, its inspired on Guitar Hero game, but with more tools: guitar, battery, piano... The users will make music that they before were choose with his group. They will have to play the song like the screen says, and if the user make the good punctuation, they will have a present. A risky and new initiative but funny and fresh.