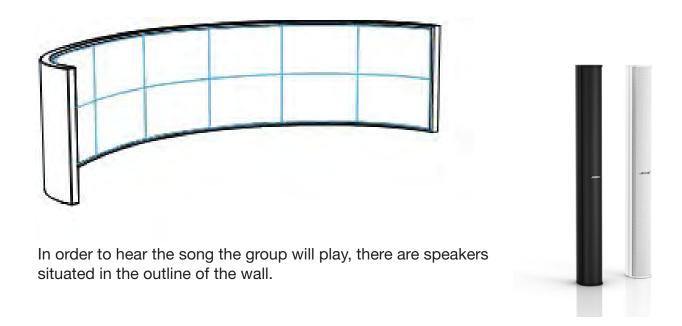

#### Music wall description

The music wall is a curved wall composed of 14 touch screen monitors which is a surface capacitive technology that consists of a uniform conductive coating on a glass panel. Electrodes around the panel's edge evenly distribute a low voltage across the conductive layer, creating a uniform electric field. A touch draws current from each corner. The controller measures the radio of the current flow from the corners and calculates the touch location. It is connected by a USB port into the media installation.

The structure that supports this screens is a stainless steel tubular structure fixed in the floor by anchor plates of 15x15 cm spaced every 2 meters.