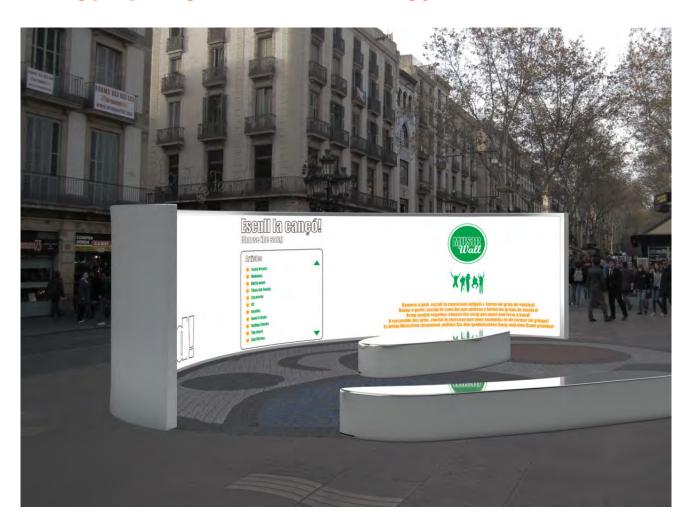

Reuneix a gent, escull la cançó que vulguis i forma un grup de música! Reune a gente, escoje la canción que quieras y forma un grupo de música! Bring people together, choose the song you want and form a band! Il rassemble des gens, choisir le morceau que vous souhaitez et de former un groupe! Es bringt Menschen zusammen, wählen Sie den gewünschten Song und eine Band gründen!

Be the sound!

- 3D CAD drawing of Design in Rambla setting (Rambla research into public-perception).

The main menu appears between songs, and invites you to choose the song you would like play whit some people, and you invite 5 people to participate.

## Bring people together, choose the song you want and form a band!

# Choose the song

# Lenny Kravitz Madonna Adri[a punti Tiken Jah Fakoly Cocorosie U2 Beatles Guns'n'roses Rolling Stones The doors Bob Marley

You must press the button like before you cross the line!