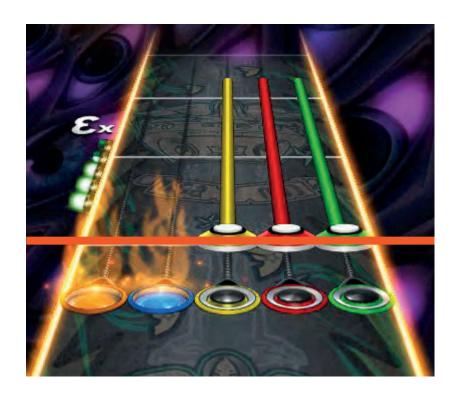

#### Our project:

The goal is to collect dierent people to form a band and play a song together. And how does it work? Wehave based our activity on The Guitar Hero game.

It is a giant touch screen where there will be dierent instruments. The mechanism is the same as in thegame: the notes come out one after another, and you have to touch at the right time to make the songsound good.

To start the game is needed to be a group of 6 participants. By this way, we force people to search newpeople and talk with them. Then all of you, have to decide what music you want to play. As in every song, there are dierent intruments that will be represented by dierent people, one person willplay the guitar, the other the piano, drum, etc.