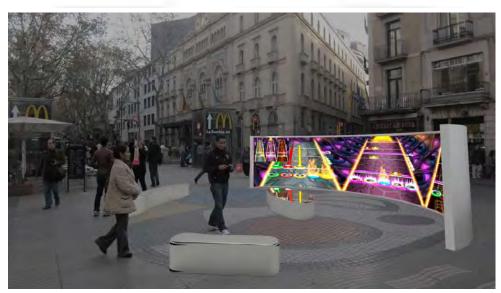

## Music Wall, Touch the music!

The next Sunday 25 of December will premiere the new project in Las Ramblas of Barcelona. The design studio "Out Design", are the responsibles of a project that will consist in a touchable screen about twenty meters wide and two high were the public will have to make a group, and form a music band. The game, its inspired on Guitar Hero game, but with more tools: guitar, battery, piano... The users will make music that they before were choose with his group. They will have to play the song like the screen says, and if the user make the good punctuation, they will have a present. A risky and new initiative but funny and fresh.

Be the sound!

- 3D CAD drawing of Design in Rambla setting (Rambla research into public-perception).

The main menu appears between songs, and invites you to choose the song you would like play whit some people, and you invite 5 people to participate.