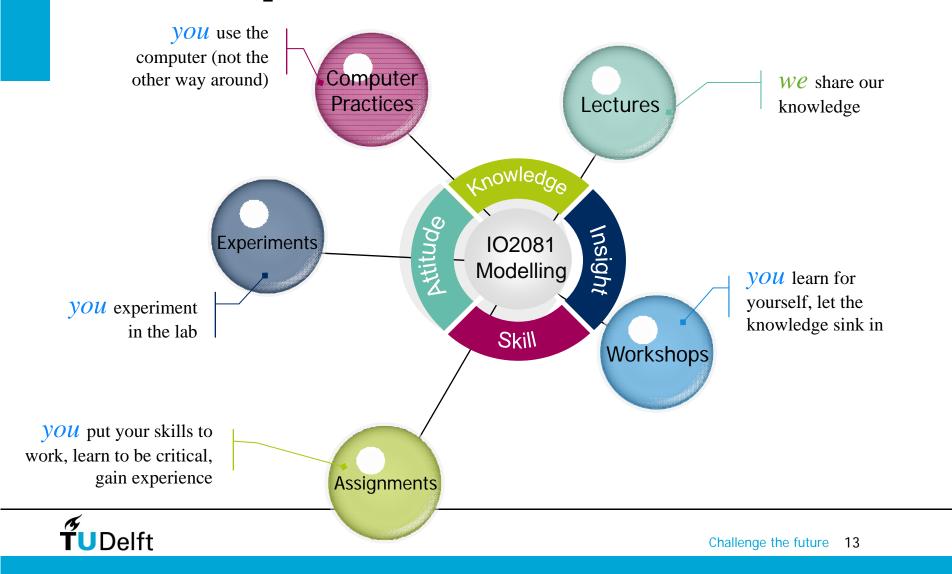

# Education methods - Towards your competences

## Education methods - Towards your competences

Education methods - Towards your competences