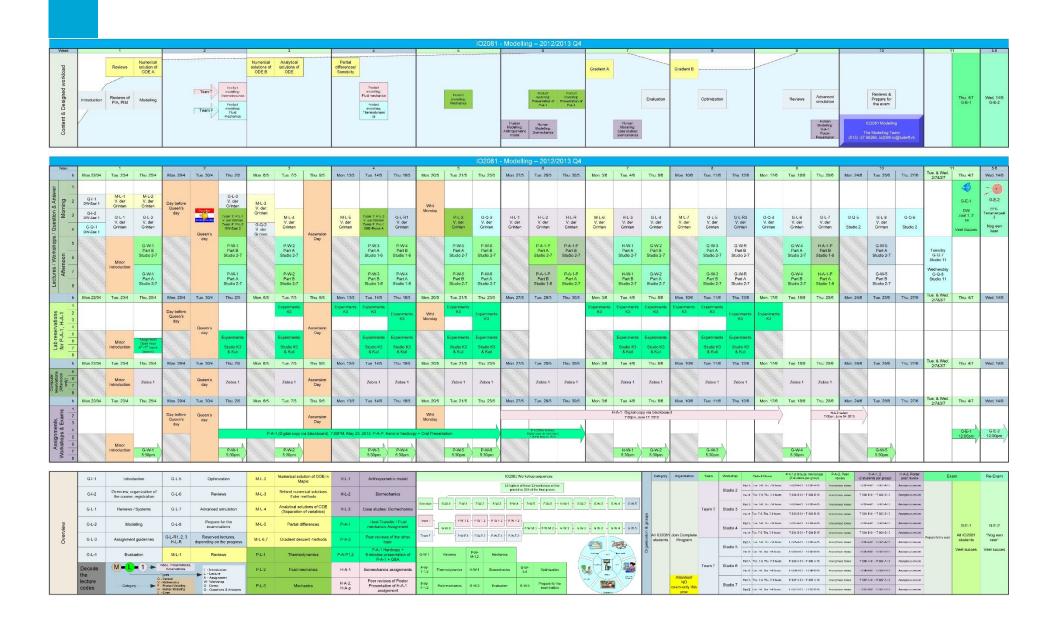

## The Schedule of IO2081 Modelling

#### Sections in the schedule

#### The workloads

Lecture

Workshop

Assignments & Self-study

111 hours, 63.1%

## Organization: Team, Studio, Part and Index

| 17                            | 7               |                                                                                                  | -               |                                                                              | IO2081 - Modelling                                   | - 2012/2013 Q4                                                                                                                                                                                                                                                                                                                                                                                                                                                                                                                                                                                                                                                                                                                                                                                                                                                                                                                                                                                                                                                                                                                                                                                                                                                                                                                                                                                                                                                                                                                                                                                                                                                                                                                                                                                                                                                                                                                                                                                                                                                                                                                 |                                     |                           | , ,                  |                   | 10 1 10 10           |
|-------------------------------|-----------------|--------------------------------------------------------------------------------------------------|-----------------|------------------------------------------------------------------------------|------------------------------------------------------|--------------------------------------------------------------------------------------------------------------------------------------------------------------------------------------------------------------------------------------------------------------------------------------------------------------------------------------------------------------------------------------------------------------------------------------------------------------------------------------------------------------------------------------------------------------------------------------------------------------------------------------------------------------------------------------------------------------------------------------------------------------------------------------------------------------------------------------------------------------------------------------------------------------------------------------------------------------------------------------------------------------------------------------------------------------------------------------------------------------------------------------------------------------------------------------------------------------------------------------------------------------------------------------------------------------------------------------------------------------------------------------------------------------------------------------------------------------------------------------------------------------------------------------------------------------------------------------------------------------------------------------------------------------------------------------------------------------------------------------------------------------------------------------------------------------------------------------------------------------------------------------------------------------------------------------------------------------------------------------------------------------------------------------------------------------------------------------------------------------------------------|-------------------------------------|---------------------------|----------------------|-------------------|----------------------|
|                               |                 | Numerical Analytical solutions of solutions of solutions of solutions of solutions of solutions. |                 | Partial<br>officeroses<br>Sample to                                          |                                                      | Graher                                                                                                                                                                                                                                                                                                                                                                                                                                                                                                                                                                                                                                                                                                                                                                                                                                                                                                                                                                                                                                                                                                                                                                                                                                                                                                                                                                                                                                                                                                                                                                                                                                                                                                                                                                                                                                                                                                                                                                                                                                                                                                                         | a Goden S.                          |                           |                      |                   |                      |
| ization                       | Team            | Workshop                                                                                         | Parts & Hours   |                                                                              | P-A-1,2 Groups, Workshops<br>(2 students per group)  | P-A-2, Peer<br>review                                                                                                                                                                                                                                                                                                                                                                                                                                                                                                                                                                                                                                                                                                                                                                                                                                                                                                                                                                                                                                                                                                                                                                                                                                                                                                                                                                                                                                                                                                                                                                                                                                                                                                                                                                                                                                                                                                                                                                                                                                                                                                          | H-A-1, 2<br>(2 students per group)  | H-A-2, Poster peer review | Ex                   | Re-Exam           |                      |
| Complete                      | Team T          | Studio 2                                                                                         | Part A          | Tue. 5-6, Thu, 7-8 hours                                                     | T-S02-A-01 ~ T-S02-A-15                              | Anonymous review                                                                                                                                                                                                                                                                                                                                                                                                                                                                                                                                                                                                                                                                                                                                                                                                                                                                                                                                                                                                                                                                                                                                                                                                                                                                                                                                                                                                                                                                                                                                                                                                                                                                                                                                                                                                                                                                                                                                                                                                                                                                                                               | T-S02-A-01 ~ T-S02-A-15             | Anonymous review          |                      |                   |                      |
|                               |                 |                                                                                                  | Part B          | Tue. 7-8, Thu, 5-6 hours                                                     | T-S02-B-01 ~ T-S02-B-15                              | Anonymous review                                                                                                                                                                                                                                                                                                                                                                                                                                                                                                                                                                                                                                                                                                                                                                                                                                                                                                                                                                                                                                                                                                                                                                                                                                                                                                                                                                                                                                                                                                                                                                                                                                                                                                                                                                                                                                                                                                                                                                                                                                                                                                               | T-S02-B-01 ~ T-S02-B-15             | Anonymous review          | Prepare for the exam |                   |                      |
|                               |                 | Studio 3                                                                                         | Part A          | Tue. 5-6, Thu, 7-8 hours                                                     | T-S03-A-01 ~ T-S03-A-15                              | Anonymous review                                                                                                                                                                                                                                                                                                                                                                                                                                                                                                                                                                                                                                                                                                                                                                                                                                                                                                                                                                                                                                                                                                                                                                                                                                                                                                                                                                                                                                                                                                                                                                                                                                                                                                                                                                                                                                                                                                                                                                                                                                                                                                               | T-S03-A-01 ~ T-S03-A-15             | Anonymous review          |                      |                   |                      |
|                               |                 |                                                                                                  | Part B          | Tue. 7-8, Thu, 5-6 hours                                                     | T-S03-B-01 ~ T-S03-B-15                              | Anonymous review                                                                                                                                                                                                                                                                                                                                                                                                                                                                                                                                                                                                                                                                                                                                                                                                                                                                                                                                                                                                                                                                                                                                                                                                                                                                                                                                                                                                                                                                                                                                                                                                                                                                                                                                                                                                                                                                                                                                                                                                                                                                                                               | T-S03-B-01 ~ T-S03-B-15             | Anonymous review          |                      |                   |                      |
|                               |                 | Studio 4                                                                                         | Part A          | Tue. 5-6, Thu, 7-8 hours                                                     | T-S04-A-01 ~ T-S04-A-15                              | Anonymous review                                                                                                                                                                                                                                                                                                                                                                                                                                                                                                                                                                                                                                                                                                                                                                                                                                                                                                                                                                                                                                                                                                                                                                                                                                                                                                                                                                                                                                                                                                                                                                                                                                                                                                                                                                                                                                                                                                                                                                                                                                                                                                               | T-S04-A-01 ~ T-S04-A-15             | Anonymous review          |                      | G-E-1             | G-E-2                |
|                               |                 |                                                                                                  | Part B          | Tue. 7-8, Thu, 5-6 hours                                                     | T-S04-B-01 ~ T-S04-B-15                              | Anonymous review                                                                                                                                                                                                                                                                                                                                                                                                                                                                                                                                                                                                                                                                                                                                                                                                                                                                                                                                                                                                                                                                                                                                                                                                                                                                                                                                                                                                                                                                                                                                                                                                                                                                                                                                                                                                                                                                                                                                                                                                                                                                                                               | T-S04-B-01 ~ T-S04-B-15             | Anonymous review          |                      | All IQ2081        | "Nog een             |
| ıram                          | Team F          | Studio 5                                                                                         | Part A          | Tue. 5-6, Thu, 7-8 hours                                                     | F-S05-A-01 ~ F-S05-A-15                              | Anonymous review                                                                                                                                                                                                                                                                                                                                                                                                                                                                                                                                                                                                                                                                                                                                                                                                                                                                                                                                                                                                                                                                                                                                                                                                                                                                                                                                                                                                                                                                                                                                                                                                                                                                                                                                                                                                                                                                                                                                                                                                                                                                                                               | F-S05-A-01 ~ F-S05-A-15             | Anonymous review          |                      | students          | keer"                |
|                               |                 |                                                                                                  | Part B          | Tue. 7-8, Thu, 5-6 hours                                                     | F-S05-B-01 ~ F-S05-B-15                              | Anonymous review                                                                                                                                                                                                                                                                                                                                                                                                                                                                                                                                                                                                                                                                                                                                                                                                                                                                                                                                                                                                                                                                                                                                                                                                                                                                                                                                                                                                                                                                                                                                                                                                                                                                                                                                                                                                                                                                                                                                                                                                                                                                                                               | F-S05-B-01 ~ F-S05-B-15             | Anonymous review          |                      | Veel succes       | Veel succes          |
|                               |                 | Studio 6                                                                                         | Part A          | Tue. 5-6, Thu, 7-8 hours                                                     | F-S06-A-01 ~ F-S06-A-15                              | Anonymous review                                                                                                                                                                                                                                                                                                                                                                                                                                                                                                                                                                                                                                                                                                                                                                                                                                                                                                                                                                                                                                                                                                                                                                                                                                                                                                                                                                                                                                                                                                                                                                                                                                                                                                                                                                                                                                                                                                                                                                                                                                                                                                               | F-S06-A-01 ~ F-S06-A-15             | Anonymous review          | · ·                  |                   |                      |
|                               | reami           |                                                                                                  | Part B          | Tue. 7-8, Thu, 5-6 hours                                                     | F-S06-B-01 ~ F-S06-B-15                              | Anonymous review                                                                                                                                                                                                                                                                                                                                                                                                                                                                                                                                                                                                                                                                                                                                                                                                                                                                                                                                                                                                                                                                                                                                                                                                                                                                                                                                                                                                                                                                                                                                                                                                                                                                                                                                                                                                                                                                                                                                                                                                                                                                                                               | F-S06-B-01 ~ F-S06-B-15             | Anonymous review          |                      |                   |                      |
| ition!<br>O                   |                 | Studio 7                                                                                         | Part A          | Tue. 5-6, Thu, 7-8 hours                                                     | F-S07-A-01 ~ F-S07-A-15                              | Anonymous review                                                                                                                                                                                                                                                                                                                                                                                                                                                                                                                                                                                                                                                                                                                                                                                                                                                                                                                                                                                                                                                                                                                                                                                                                                                                                                                                                                                                                                                                                                                                                                                                                                                                                                                                                                                                                                                                                                                                                                                                                                                                                                               | F-S07-A-01 ~ F-S07-A-15             | Anonymous review          |                      |                   |                      |
| only this<br>ear              |                 |                                                                                                  | Part B          | Tue. 7-8, Thu, 5-6 hours                                                     | F-S07-B-01 ~ F-S07-B-15                              | Anonymous review                                                                                                                                                                                                                                                                                                                                                                                                                                                                                                                                                                                                                                                                                                                                                                                                                                                                                                                                                                                                                                                                                                                                                                                                                                                                                                                                                                                                                                                                                                                                                                                                                                                                                                                                                                                                                                                                                                                                                                                                                                                                                                               | F-S07-B-01 ~ F-S07-B-15             | Anonymous review          |                      |                   |                      |
| N= 794 1                      | at 104 Thu 211  | Mar 815. Tue 175                                                                                 | No. 51          | No. 151 Tel 141 Tru 181                                                      | No. 201   Tue 201   No. 201   No. 201                | 7.er 2015 The 301 No. 10                                                                                                                                                                                                                                                                                                                                                                                                                                                                                                                                                                                                                                                                                                                                                                                                                                                                                                                                                                                                                                                                                                                                                                                                                                                                                                                                                                                                                                                                                                                                                                                                                                                                                                                                                                                                                                                                                                                                                                                                                                                                                                       |                                     | 118 Thi 158 Mar 118       |                      | 1 to 258 10-258 1 | 27437 7= 47 Well for |
| Cas telere<br>Casser's<br>day | Super a<br>One  |                                                                                                  | Assesser<br>Day |                                                                              | Mires<br>Mercelan                                    |                                                                                                                                                                                                                                                                                                                                                                                                                                                                                                                                                                                                                                                                                                                                                                                                                                                                                                                                                                                                                                                                                                                                                                                                                                                                                                                                                                                                                                                                                                                                                                                                                                                                                                                                                                                                                                                                                                                                                                                                                                                                                                                                | HAT Digital rapid on himbliness     |                           | 180 143 91           | 9                 |                      |
|                               | F-361<br>5-30pm | FAT Dyle not no<br>FAT<br>1 Nov                                                                  | Darlinett, 7    | 50°M Nay 21 20°L 0°A 7° mand in her forces<br>F-36.1 F-36.4<br>1 Year 1 Year | + Ord Peacement 6<br>P.W.S   P.W.S   1 Year   1 Year | The same of the sa | 16.961 0.962 0<br>0.70pm 0.70pm 0.7 | (W.3.)                    | (5-196-8<br>3-30)    | 5.365<br>5.366    | 081<br>1286m) 1436   |