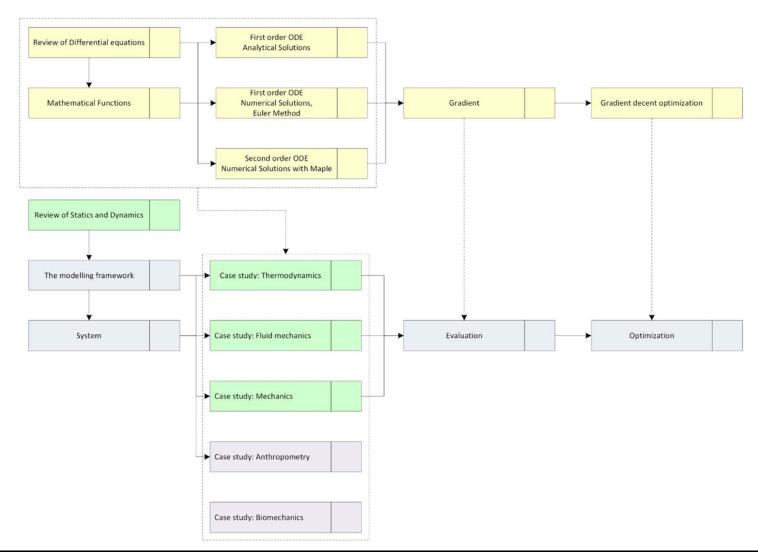

etences





## Education methods - Towards your competences





Education methods - Towards your competences





# Education methods - Towards your competences



## The puzzle

## **Education methods**

**Facilities** Knowledge

Time limitations

## The Schedule of IO2081 Modelling



#### Sections in the schedule



#### Content, Date, Time and place of an event



### Problem based learning



#### The learning materials – designed for you



## General lectures: The Modelling Framework - M

The Modelling Framework - Modelling is the way of thinking



## Mathematics lectures Mathematics lectures



### MapleDoc for Maple®

Maple will be a useful tool

we will help you step by step









# Case studies in human body modelling - Discovery yourself



## The complete learning line





### Thank you: Collegerama



#### Smaller groups, more attention (2 persons per group)



#### Choose one subject for assignments (P-A-1,2)



## In total there are four assignments



## We will help you to solve a practical design question



## The sequences of the workshop



#### The workloads

Lecture

Workshop

Assignments & Self-study

111 hours, 63.1%



## Organization: Team, Studio, Part and Index

| 17                            | 7               |                                                                                                  | -               |                                                                              | IO2081 - Modelling                                   | - 2012/2013 Q4