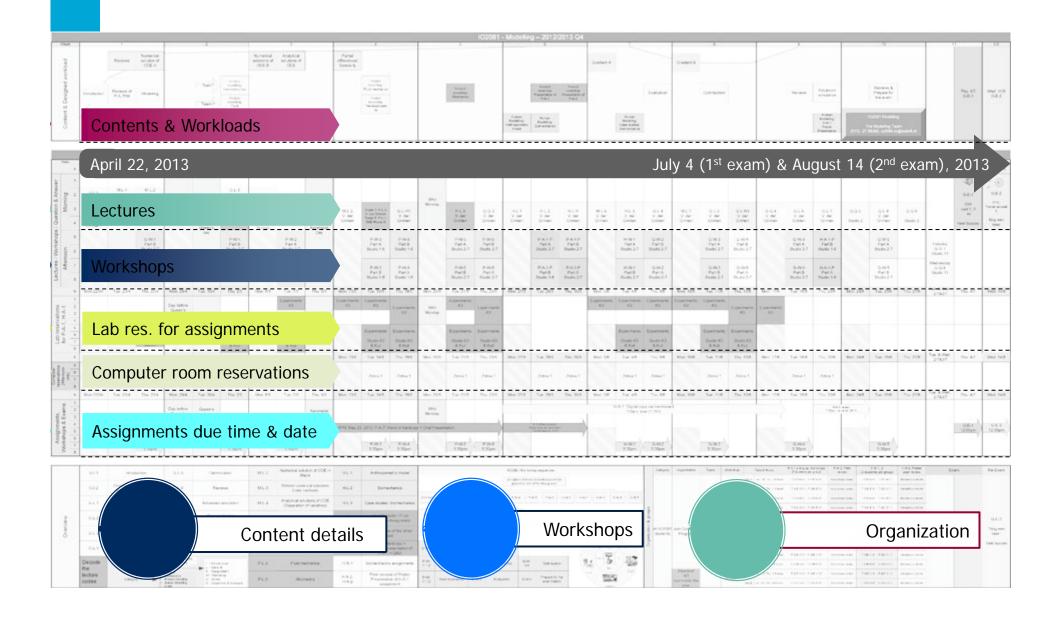

## The Schedule of IO2081 Modelling

#### Sections in the schedule

#### The workloads

Lecture

Workshop

Assignments & Self-study

111 hours, 63.1%