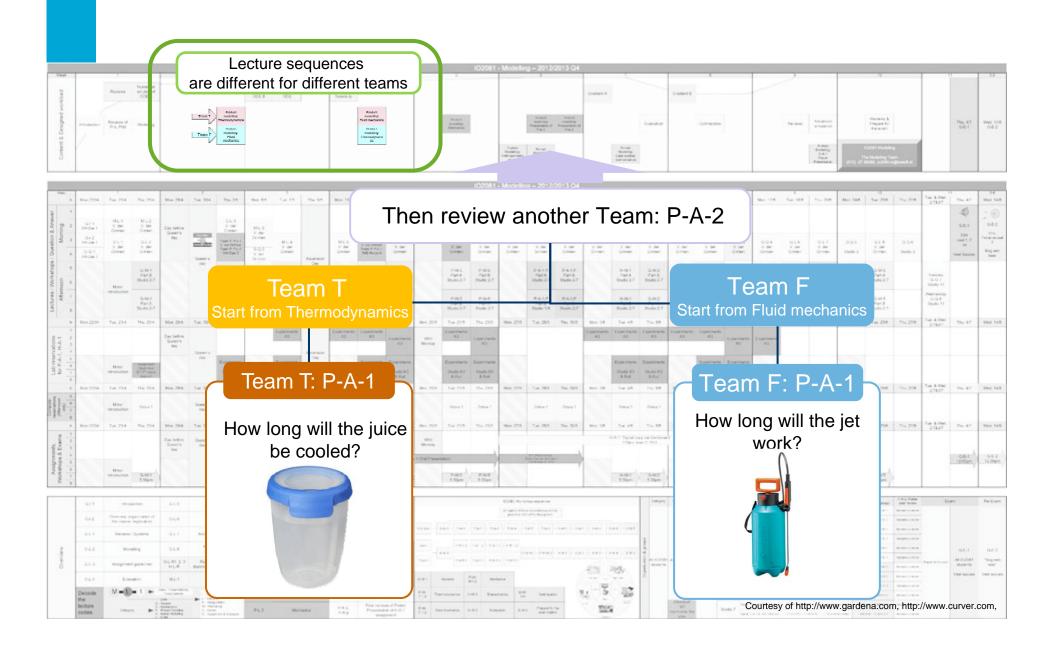

#### Choose one subject for assignments (P-A-1,2)

## In total there are four assignments