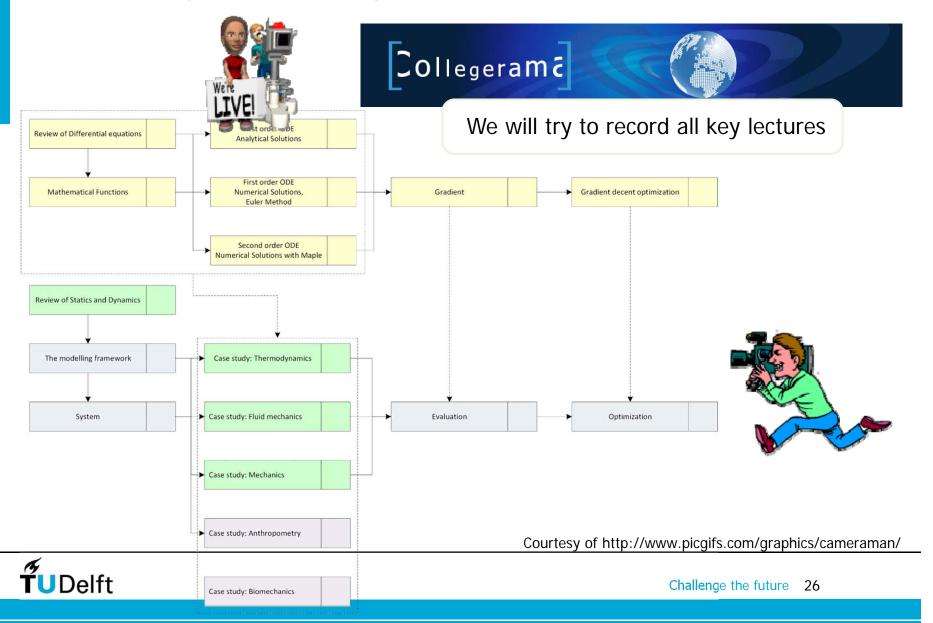

### Thank you: Collegerama

## We will help you to solve a practical design question