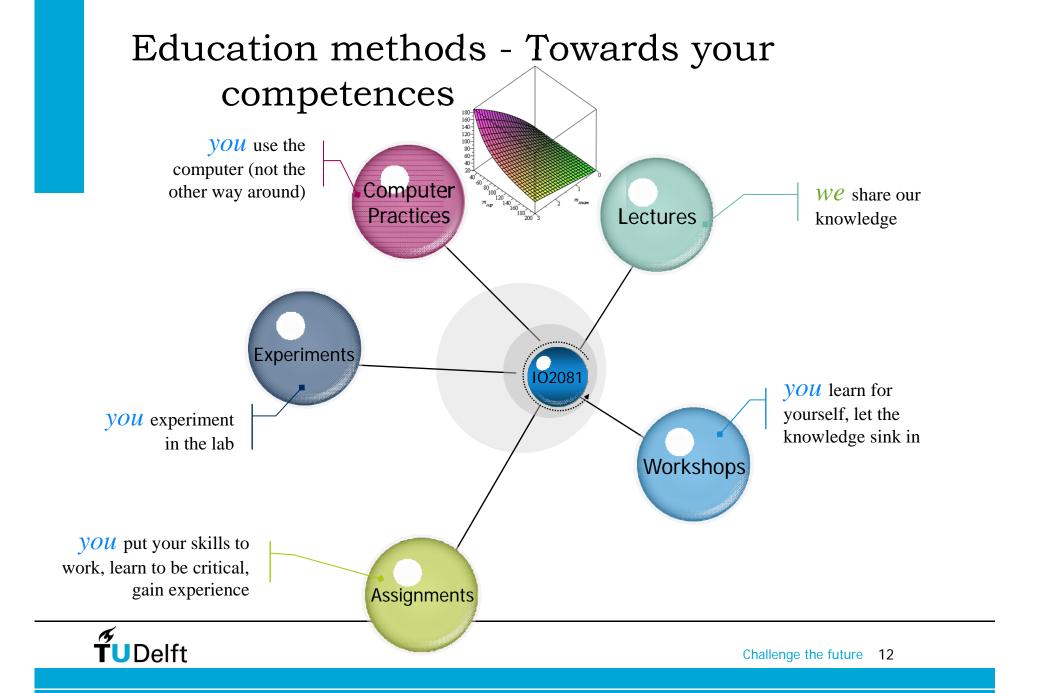

# Education methods - Towards your competences

## Education methods - Towards your competences

Education methods - Towards your competences