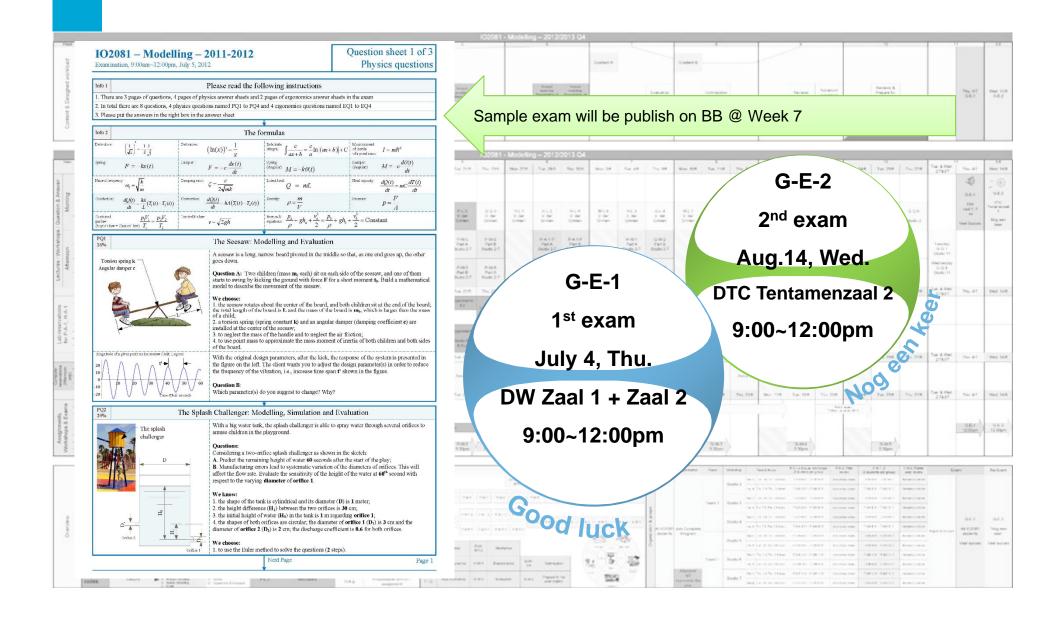

#### Exam dates & format

We ask your help to use IO2081 index (1~3 digits) Registered students already got it by e-mail

IO2081 Index, Example: 123