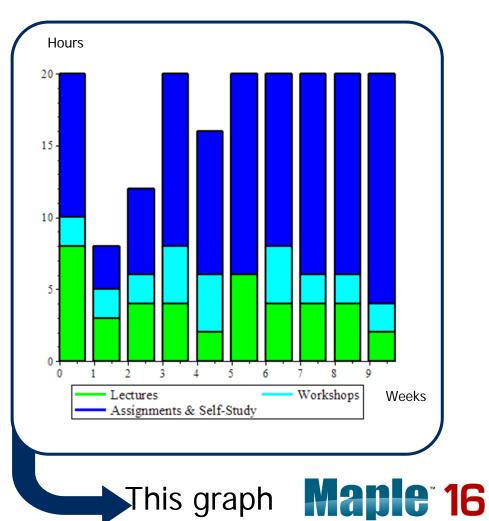

#### The workloads

Lecture

Workshop

Assignments & Self-study

111 hours, 63.1%