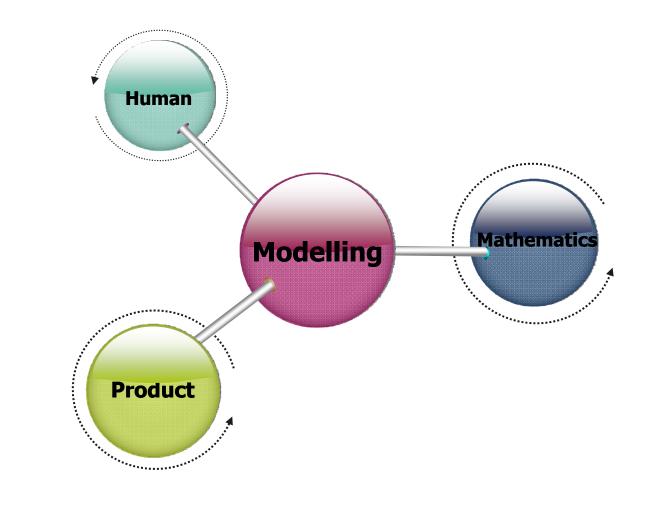

## General lectures: The Modelling Framework - M

The Modelling Framework - Modelling is the way of thinking